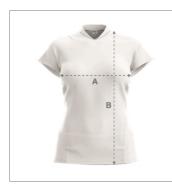

## **RUGBY SHIRT - LADIES**

|                            | DESCRIPTION   | 0 (26")  | 2 (28")  | 4 (30")  | 6 (32")  | 8 (34")  | 10 (36") |  |
|----------------------------|---------------|----------|----------|----------|----------|----------|----------|--|
| 1                          | CHEST (CM)    | 37       | 39.5     | 42       | 44.5     | 47       | 49.5     |  |
| E                          | B LENGTH (CM) | 59       | 60       | 61       | 62       | 63       | 64       |  |
| Tolerance Allowance +/-1CM |               |          |          |          |          |          |          |  |
|                            | DESCRIPTION   | 12 (38") | 14 (40") | 16 (42") | 18 (44") | 20 (44") | 22 (46") |  |
| ,                          | CHEST (CM)    | 52       | 54.5     | 57       | 59.5     | 62       | 64.5     |  |
| E                          | B LENGTH (CM) | 65       | 66       | 67       | 68       | 69       | 70       |  |