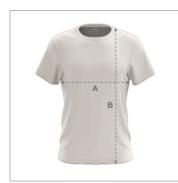

## **RUGBY SHIRT - MENS**

|                              | DESCRIPTION | 2XSB (20/22") | XSB (22/24") | SB (24/26") | MB (26/28") | LB (28/30")  | XLB (30/32") |  |
|------------------------------|-------------|---------------|--------------|-------------|-------------|--------------|--------------|--|
| Α                            | CHEST (CM)  | 31.5          | 34           | 36.5        | 39          | 41.5         | 44           |  |
| В                            | LENGTH (CM) | 52.5          | 55           | 57.5        | 60          | 62.5         | 65           |  |
| Tolerance Allowance +/- 1 CM |             |               |              |             |             |              |              |  |
|                              | DESCRIPTION | S (34/36")    | M (38/40")   | L (42/44")  | XL (46/48") | 2XL (50/52") | 3XL (54/56") |  |
| Α                            | CHEST (CM)  | 49            | 54           | 59          | 64          | 69           | 74           |  |
| В                            | LENGTH (CM) | 70            | 75           | 77          | 79          | 81           | 83           |  |