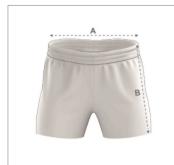

## **RUGBY SHORTS**

| DESCRIPTION                  |             | 2XSB (16/18") | XSB (18/20") | SB (20/22") | MB (22/24") | LB (24/26")  | XLB (26/28") |  |
|------------------------------|-------------|---------------|--------------|-------------|-------------|--------------|--------------|--|
| Α                            | WAIST (CM)  | 24            | 25           | 26          | 27          | 28           | 30           |  |
| В                            | LENGTH (CM) | 31            | 32           | 31          | 32          | 32.5         | 33           |  |
| Tolerance Allowance +/- 1 CM |             |               |              |             |             |              |              |  |
| DESCRIPTION                  |             | S (28/30")    | M (30/32")   | L (34/36")  | XL (38/40") | 2XL (40/42") | 3XL (42/44") |  |
| A                            | WAIST (CM)  | 32            | 34           | 36          | 38          | 41           | 43           |  |
| В                            | LENGTH (CM) | 33            | 34           | 38          | 39          | 40           | 41           |  |